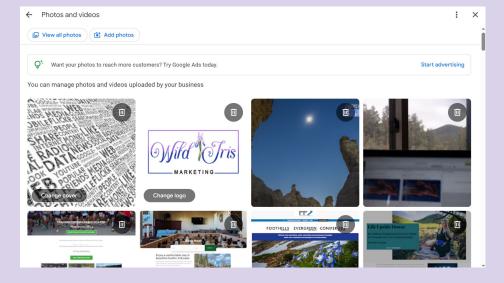

#### What Does a Populated Listing Look Like?

- Photos applicable to your business.
  - >100 is ideal
- Reviews
  - >10 is best but not too many at one time
- Address, phone number, hours
  - Keep this up to date!