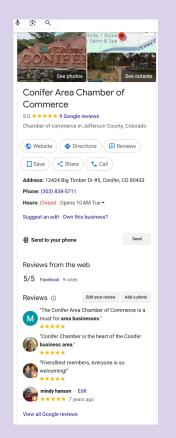

#### What Does a Populated Listing Look Like?

#### Wild Iris Marketing

#### 5.0 $\star$ $\star$ $\star$ $\star$ $\star$ 53 Google reviews

Marketing consultant in Jefferson County, Colorado

| S Website Oriections Reviews                       | Save |
|----------------------------------------------------|------|
| Share Call                                         |      |
| Address: 7346 Brook Forest Dr, Evergreen, CO 80439 |      |
| Phone: (720) 526-3636                              |      |
| Hours: Closed · Opens 8 AM Tue ▼                   |      |
| Suggest an edit · Own this business?               |      |
| 윤 Send to your phone                               | Send |

- Photos applicable to your business.
  - >100 is ideal
- Reviews
  - >10 is best but not too many at one time
- Address, phone number, hours
  - Keep this up to date!